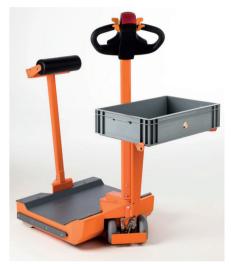

**360 Electric Trolley Tug** 

- Pulls heavy trolleys and is simple to use
- Prevent body strain injuries and fatigue
- Simple to use
- Operator's line of vision is slightly elevated,
- giving excellent visibility
- Operator's weight is added to the machine weight
- for maximum traction
- Very low centre of gravity prevents tipping
- · Compact design creates effective turn on self steering.
- The load hitch point is conveniently placed between the two rear wheels, resulting in easy light steering
- Independently powered rear drive wheels
- Dual front steer wheels great exceptional stability and control
- 60 Ah 24 Volt Battery package gastight for over 35km
- of driving
- Uses high quality motor controller system, that creates a seamless start
- Extreme short turning cycle around centre point

## Driving becomes surfing

This compact electric mover can be used in and around all kinds of areas were moving of people and goods are needed. Central to the design is user comfort. The mover is fitted with an electronic differential and two brushless three-phase flange motors (motors in the wheels) which produce the power for the mover. The eye where the tow bar is to be attached is between the driving wheels., and this makes the steering very easy.