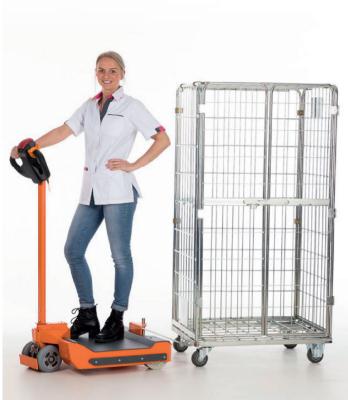

**360 Electric Trolley Tug** 

- Pulls heavy trolleys and is simple to use
- Prevent body strain injuries and fatigue
- Simple to use
- Operator's line of vision is slightly elevated,
- giving excellent visibility
- Operator's weight is added to the machine weight
- for maximum traction
- Very low centre of gravity prevents tipping
- · Compact design creates effective turn on self steering.
- The load hitch point is conveniently placed between the two rear wheels, resulting in easy light steering
- Independently powered rear drive wheels
- Dual front steer wheels great exceptional stability and control
- 60 Ah 24 Volt Battery package gastight for over 35km
- of driving
- Uses high quality motor controller system, that creates a seamless start
- Extreme short turning cycle around centre point

## Driving becomes surfing

This compact electric mover can be used in and around all kinds of areas were moving of people and goods are needed. Central to the design is user comfort. The mover is fitted with an electronic differential and two brushless three-phase flange motors (motors in the wheels) which produce the power for the mover. The eye where the tow bar is to be attached is between the driving wheels., and this makes the steering very easy.