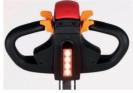

**360 Electric Trolley Tug** 

- Pulls heavy trolleys and is simple to use
- Prevent body strain injuries and fatigue
- Simple to use
- Operator's line of vision is slightly elevated,
- giving excellent visibility
- Operator's weight is added to the machine weight
- for maximum traction
- Very low centre of gravity prevents tipping
- · Compact design creates effective turn on self steering.
- The load hitch point is conveniently placed between the two rear wheels, resulting in easy light steering
- Independently powered rear drive wheels
- Dual front steer wheels great exceptional stability and control
- 60 Ah 24 Volt Battery package gastight for over 35km
- of driving
- Uses high quality motor controller system, that creates a seamless start
- Extreme short turning cycle around centre point

## **Technical**

- 24 volt output
- Charger 8 Amp made in Sweden IP67
- shockproof up to 8 hours of recharging time
- Ground clearance 39mm
- Pull capacity 1500 kg
- Length 815mm
- Width 670mm
- Overall height 1350mm
- Platform height 140mm
- Speed 6 km/h (faster up to 10-12 km/h on request)
- Slopes or ramps max 400 kg on 6 degrees
- Operation forward and reverse throttle with soft start
- Tow hitch 20mm diameter steel pin or on request
- Safety emergency stop button, 2 electronic brakes, key on electronic block brake, current brake (optional), parking brake.
- Horn 30 decibel or 90 decibel (optional)